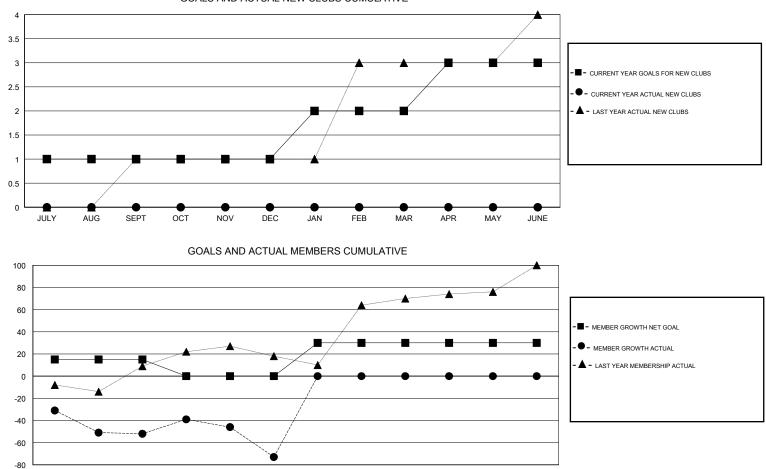

#### GMT CA

| Clubs                 |               |           |               | Members               |                           |                         |                                                    |  |
|-----------------------|---------------|-----------|---------------|-----------------------|---------------------------|-------------------------|----------------------------------------------------|--|
| RESULTS FOR 2017-2018 |               |           |               | RESULTS FOR 2017-2018 |                           |                         |                                                    |  |
| QUARTER               | NEW CLUB GOAL | NEW CLUBS | DROPPED CLUBS | QUARTER               | MEMBER GROWTH NET<br>GOAL | MEMBER GROWTH<br>ACTUAL | DROPPED<br>MEMBERS ACTUAL<br>(including transfers) |  |
| JULY/AUG/SEPT         | 1             | 0         | 0             | JULY/AUG/SEPT         | 15                        | 36                      | 80                                                 |  |
| OCT/NOV/DEC           | 0             | 0         | 1             | OCT/NOV/DEC           | -15                       | 46                      | 65                                                 |  |
| JAN/FEB/MAR           | 1             | 0         | 0             | JAN/FEB/MAR           | 30                        | 0                       | 0                                                  |  |
| APR/MAY/JUNE          | 1             | 0         | 0             | APR/MAY/JUNE          | 0                         | 0                       | 0                                                  |  |

GOALS AND ACTUAL NEW CLUBS CUMULATIVE

JULY AUG SEPT OCT NOV DEC JAN FEB MAR APR MAY JUNE

| DROPPED CLUBS: 1               |     | 28 CLUBS OF 79 ADDED 1 OR MORE<br>NEW MEMBERS | GENDER DISTRIBUTION   MALE 788 (38.51%)   FEMALE 1,258 (61.49%) |  |     |
|--------------------------------|-----|-----------------------------------------------|-----------------------------------------------------------------|--|-----|
| DROPPED MEMBERS                |     |                                               | Women Percentage Fiscal Year Goal: 60%                          |  |     |
| DECEASED                       | 11  | CLICK HERE FOR CUMULATIVE                     | TOTAL FAMILY UNIT MEMBERS                                       |  | 221 |
| CLUB CANCELLED 13<br>OTHER 121 |     | MEMBERSHIP DATA                               | FAMILY MEMBERS PAYING HALF<br>DUES                              |  | 119 |
| TOTAL                          | 145 |                                               |                                                                 |  |     |